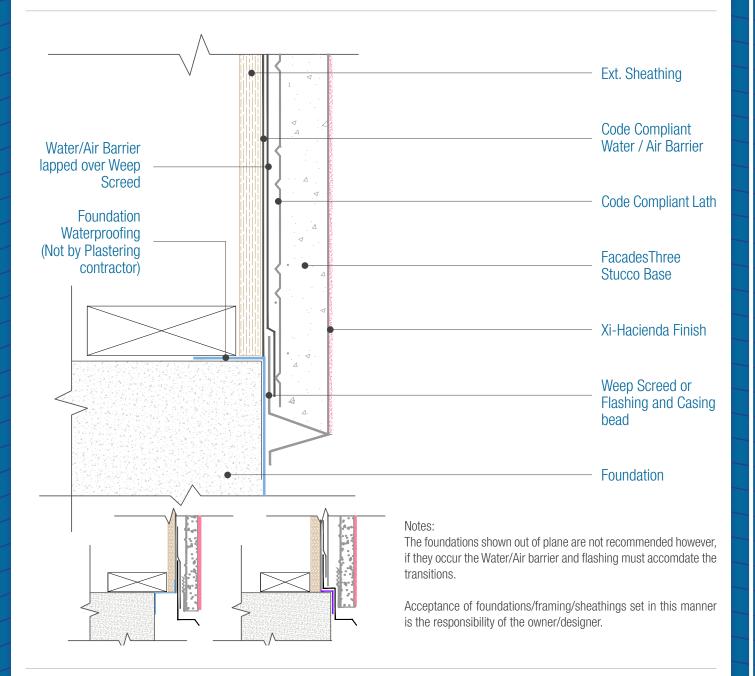

## FacadesThree Hacienda Assembly Foundation

Date. 06-15-2021 | Detail. F3H.V.3 v1

## NOTES:

- 1. See project specifications for approved water/air barrier transition membranes.
- 2. Drainage must be continuous either behind the accessory or into a weeped track.
- 3. Assembly Termination: Minimum 4" above earth, 2" above sidewalk.
- 4. Responsibility of the flashing is not necessarily that of the plastering contractor and should be denoted in the contract documents.